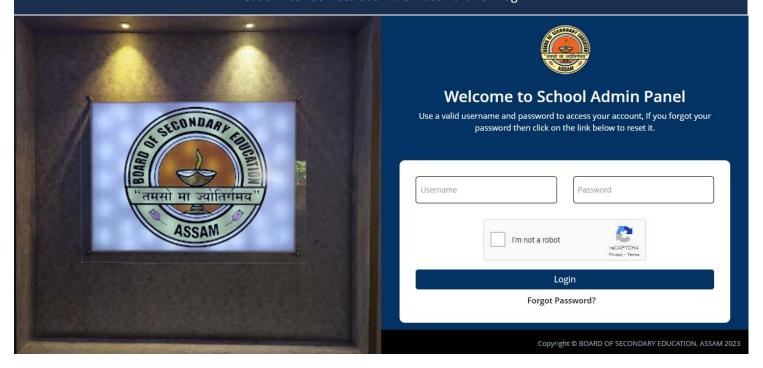

## **PORTAL FOR EXAMINATION – SEBA**

Training Documentation – Ver. 1.1



# **STEPS TO APPLY**

## Login Page – SCHOOL ADMIN

Please Enter Correct User Id & Password for Login



## **MY SCHOOL PAGE**

Click to My School & fill up the Required Detail



#### **EXAMINATION ENROLLMENT**

Click to Exam Enrollment to Enroll Any Student





Clicking of the Button, within Red Box to Enroll Any Student Available through Pre-Populated



Clicking of the Button, within Red Box to export the List in Excel

# EXAMINATION ENROLLMENT List of Eligible Candidates





Clicking of the Button, within Red Box to Know the Selected Candidate Detail

## **ENROLLED CANDIDATE FOR EXAMINATION**

Eligible Candidate Detail



#### **PAYMENT PROCESS** BOARD OF SECONDARY EDUCATION, ASSAM BAKALIAGHAT HIG... V ■ sebahelpdesk@gmail.com ① User's Handbook-Registration Home ▶ Exam Enrollment 2023 Class IX Registration Year: Select Year Of Examination: ≪ MY School School: 15H0004 - BAKALIAGHAT HI