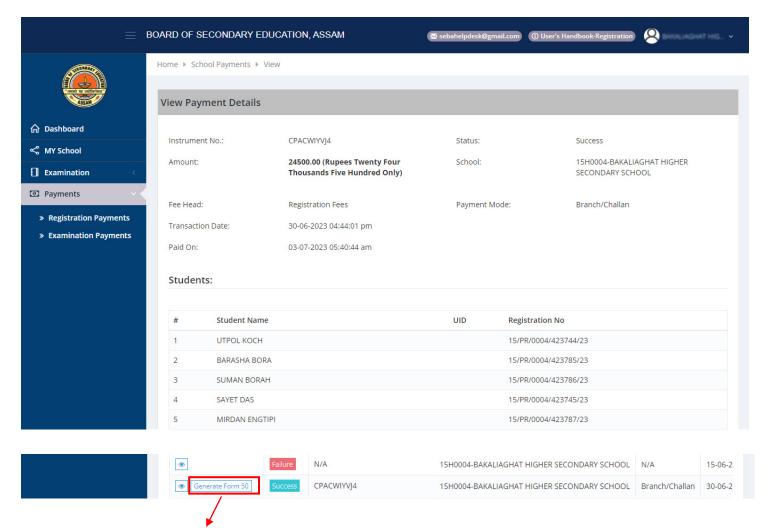

#### Clicking of the Button, within Red Box to View Payment Details

#### Clicking of the Button, within Red Box to Generate Form 50

Name of the district (In block letter): KARBI ANGLONG District Code: 15

Name of the School (In block letter): BAKALIAGHAT HIGHER SECONDARY SCHOOL