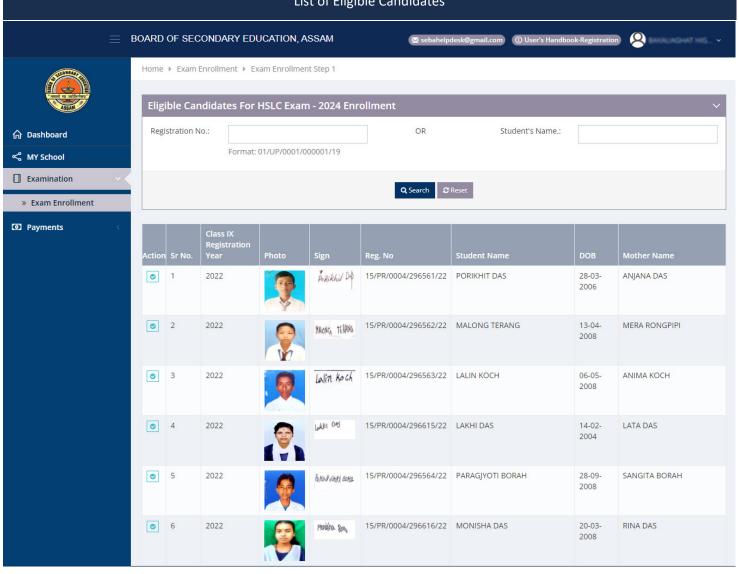

# EXAMINATION ENROLLMENT List of Eligible Candidates

Clicking of the Button, within Red Box to Know the Selected Candidate Detail