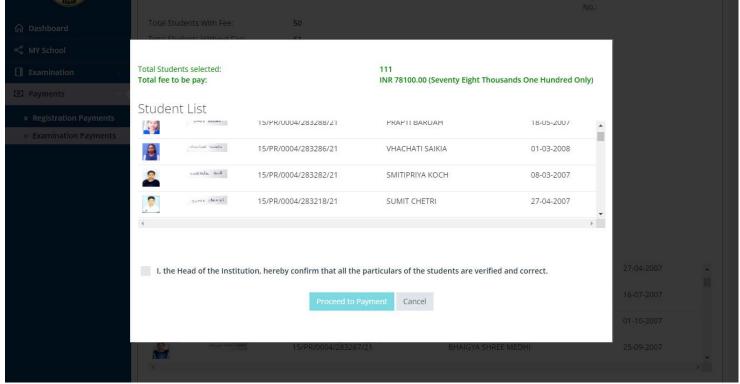

#### **PAYMENT PROCESS** BOARD OF SECONDARY EDUCATION, ASSAM BAKALIAGHAT HIG... V ■ sebahelpdesk@gmail.com ① User's Handbook-Registration Home ▶ Exam Enrollment 2023 Class IX Registration Year: Select Year Of Examination: ≪ MY School School: 15H0004 - BAKALIAGHAT HIGHER Payment Status: Examination Verification Status: Is Manual: Select Is Manual Auto fillup: Registration No: » Exam Enrollment Student Name: Payments To Proceed for Payment! Proceed for Payment · Step 1: Select students from the list in the below section. • Step 2: Click on Proceed for Payment button. ▼ records | Found total 111 records of 1 | View 200 Class IX Approval **Payment** Registration Action Remarks DOB Status **Status** Year Registration No. **Student Name ③** 2018 15/PR/0004/222322/18 SITA KUMARI 02-11-2004 **®** 2019 15/PR/0004/276487/19 JANATA DAS 17-04-2003 **®** 2020 15/PR/0004/701708/20 RASHMI 'DAS 17-07-2006 • 2020 15/PR/0004/701704/20 TUMPA DAS 17-02-2004 Approved **®** 2020 15/PR/0004/701609/20 MADHURJYA HAZARIKA 08-11-2006 Approved **(4)** 2021 15/PR/0004/283259/21 ANGKITA KOCH 26-03-2007 Approved • 2020 15/PR/0004/701597/20 SONJU NATH 15-12-2006 • 2021 15/PR/0004/283216/21 BISHAL DAS 26-02-2005 • 2021 15/PR/0004/283238/21 SAGARIKA BORAH 02-08-2007 D **®** 2018 15/PR/0004/222199/18 BIRAI PAUL 22-12-2003 В **®** 2020 15/PR/0004/701702/20 MAMPI PANDIT 20-02-2006 Ν of 1 | View 200 ▼ records | Found total 111 records 2023 © Board Of Secondary Education, Assam

- 01. Pressing on "PROCESS TO PAYMENT" would take the user to SBI site for making the actual payment.
- 02. SBI offers the following Payment Options

03. Clicking on the Link: https://merchant.onlinesbi.com/mopsprelogin/mopsremittanceform.htm take the user to SBI site for Re- Downloading the generated Challan