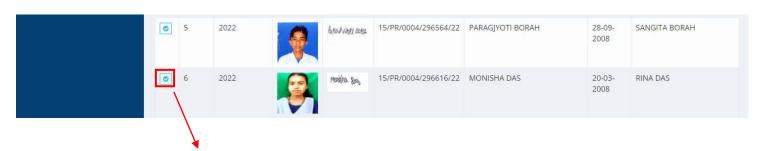

## **PORTAL FOR EXAMINATION – SEBA**

Training Documentation – Ver. 1.1



# **STEPS TO APPLY**

## Login Page – SCHOOL ADMIN

Please Enter Correct User Id & Password for Login



## **MY SCHOOL PAGE**

Click to My School & fill up the Required Detail



#### **EXAMINATION ENROLLMENT**

Click to Exam Enrollment to Enroll Any Student





Clicking of the Button, within Red Box to Enroll Any Student Available through Pre-Populated



Clicking of the Button, within Red Box to export the List in Excel

# EXAMINATION ENROLLMENT List of Eligible Candidates





Clicking of the Button, within Red Box to Know the Selected Candidate Detail

## **ENROLLED CANDIDATE FOR EXAMINATION**

Eligible Candidate Detail



#### **PAYMENT PROCESS** BOARD OF SECONDARY EDUCATION, ASSAM BAKALIAGHAT HIG... V ■ sebahelpdesk@gmail.com ① User's Handbook-Registration Home ▶ Exam Enrollment 2023 Class IX Registration Year: Select Year Of Examination: ≪ MY School School: 15H0004 - BAKALIAGHAT HIGHER Payment Status: Examination Verification Status: Is Manual: Select Is Manual Auto fillup: Registration No: » Exam Enrollment Student Name: Payments To Proceed for Payment! Proceed for Payment · Step 1: Select students from the list in the below section. • Step 2: Click on Proceed for Payment button. ▼ records | Found total 111 records of 1 | View 200 Class IX Approval **Paym