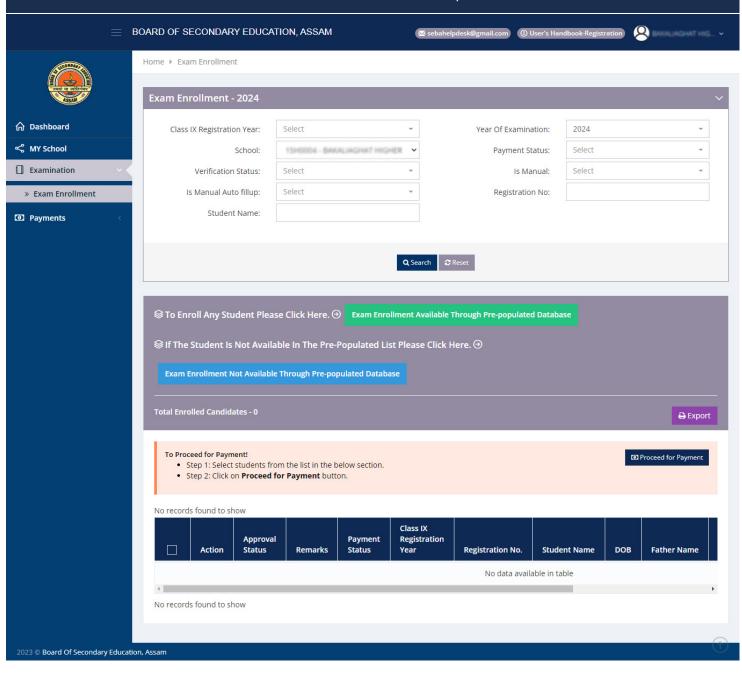

#### **EXAMINATION ENROLLMENT**

Click to Exam Enrollment to Enroll Any Student

Clicking of the Button, within Red Box to Enroll Any Student Available through Pre-Populated

Clicking of the Button, within Red Box to export the List in Excel