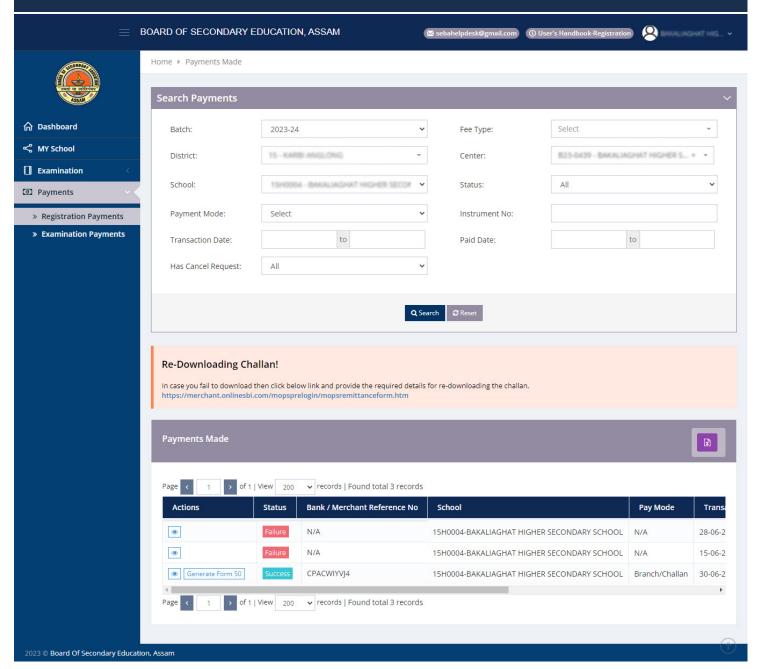

#### **PAYMENTS REGISTRATION PAGE**

Click to Registration Payments to get the List of Registration Payments

#### Clicking of the Button, within Red Box to View Payment Details

#### Clicking of the Button, within Red Box to Generate Form 50

Name of the district (In block letter): KARBI ANGLONG District Code: 15

Name of the School (In block letter): BAKALIAGHAT HIGHER SECONDARY SCHOOL