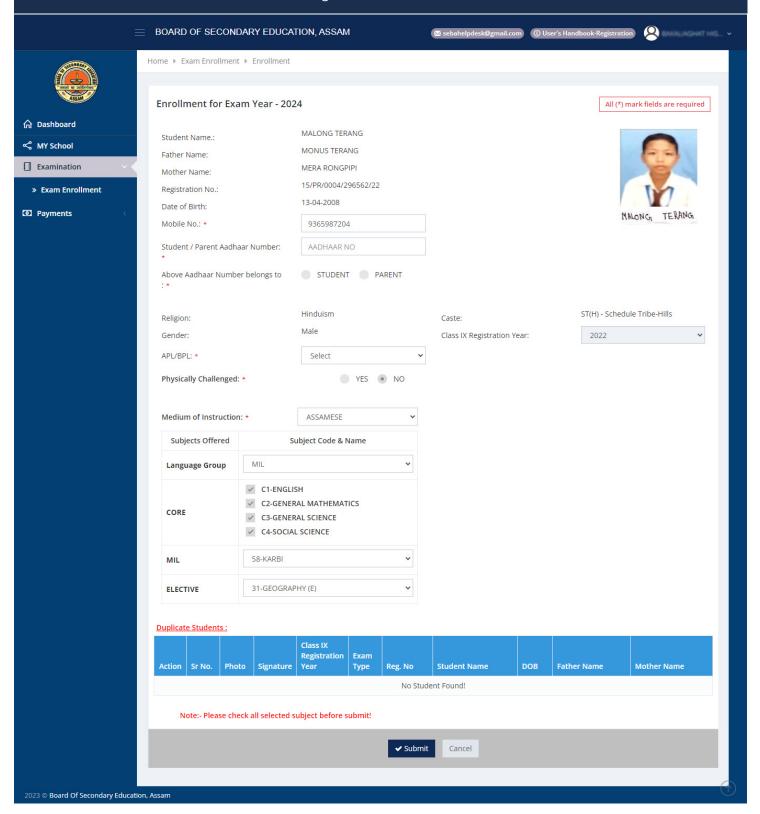

#### **PAYMENT PROCESS** BOARD OF SECONDARY EDUCATION, ASSAM BAKALIAGHAT HIG... V ■ sebahelpdesk@gmail.com ① User's Handbook-Registration Home ▶ Exam Enrollment 2023 Class IX Registration Year: Select Year Of Examination: ≪ MY School School: 15H0004 - BAKALIAGHAT HIGHER Payment Status: Examination Verification Status: Is Manual: Select Is Manual Auto fillup: Registration No: » Exam Enrollment Student Name: Payments To Proceed for Payment! Proceed for Payment · Step 1: Select students from the list in the below section. • Step 2: Click on Proceed for Payment button. ▼ records | Found total 111 records of 1 | View 200 Class IX Approval **Payment** Registration Action Remarks DOB Status **Status** Year Registration No. **Student Name ③** 2018 15/PR/0004/222322/18 SITA KUMARI 02-11-2004 **®** 2019 15/PR/0004/276487/19 JANATA DAS 17-04-2003 **®** 2020 15/PR/0004/701708/20 RASHMI 'DAS 17-07-2006 • 2020 15/PR/0004/701704/20 TUMPA DAS 17-02-2004 Approved **®** 2020 15/PR/0004/701609/20 MADHURJYA HAZARIKA 08-11-2006 Approved **(4)** 2021 15/PR/0004/283259/21 ANGKITA KOCH 26-03-2007 Approved • 2020 15/PR/0004/701597/20 SONJU NATH 15-12-2006 • 2021 15/PR/0004/283216/21 BISHAL DAS 26-02-2005 • 2021 15/PR/0004/283238/21 SAGARIKA BORAH 02-08-2007 D **®** 2018 15/PR/0004/222199/18 BIRAI PAUL 22-12-2003 В **®** 2020 15/PR/0004/701702/20 MAMPI PANDIT 20-02-2006 Ν of 1 | View 200 ▼ records | Found total 111 records 2023 © Board Of Secondary Education, Assam