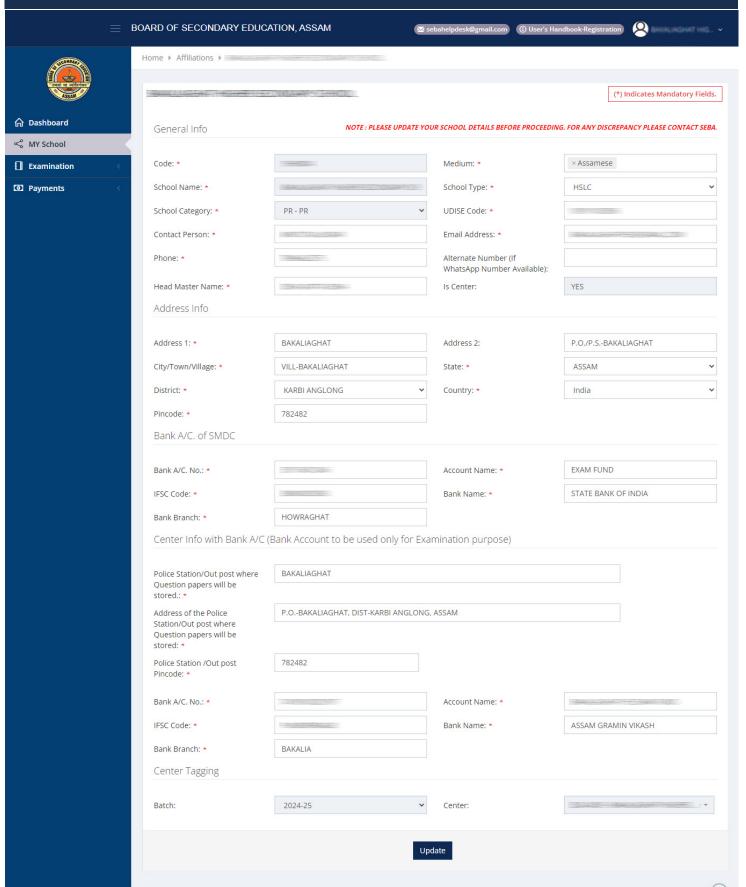

## **PORTAL FOR EXAMINATION – SEBA**

Training Documentation – Ver. 1.1



# **STEPS TO APPLY**

## Login Page – SCHOOL ADMIN

Please Enter Correct User Id & Password for Login



## **MY SCHOOL PAGE**

Click to My School & fill up the Required Detail



#### **EXAMINATION ENROLLMENT**

Click to Exam Enrollment to Enroll Any Student





Clicking of the Button, within Red Box to Enroll Any Student Available through Pre-Populated



Clicking of the Button, within Red Box to export the List in Excel

# EXAMINATION ENROLLMENT List of Eligible Candidates





Clicking of the Button, within Red Box to Know the Selected Candidate Detail

## **ENROLLED CANDIDATE FOR EXAMINATION**

Eligible Candidate Detail



#### **PAYMENT PROCESS** BOARD OF SECONDARY EDUCATION, ASSAM BAKALIAGHAT HIG... V ■ sebahelpdesk@gmail.com ① User's Handbook-Registration Home ▶ Exam Enrollment 2023 Class IX Registration Year: Select Year Of Examination: ≪ MY School School: 15H0004 - BAKALIAGHAT HIGHER Payment Status: Examination Verification Status: Is Manual: Select Is