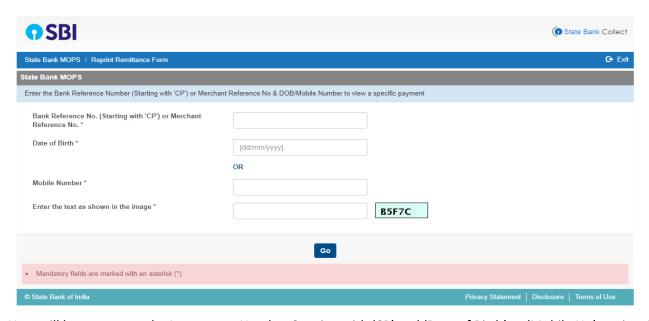

- 01. Pressing on "PROCESS TO PAYMENT" would take the user to SBI site for making the actual payment.
- 02. SBI offers the following Payment Options

03. Clicking on the Link: https://merchant.onlinesbi.com/mopsprelogin/mopsremittanceform.htm take the user to SBI site for Re- Downloading the generated Challan

04. The User will have to enter the Instrument Number Starting with 'CP' and 'Date of Birth' or 'Mobile No' to view & redownload of the Challan of the Specific Payment